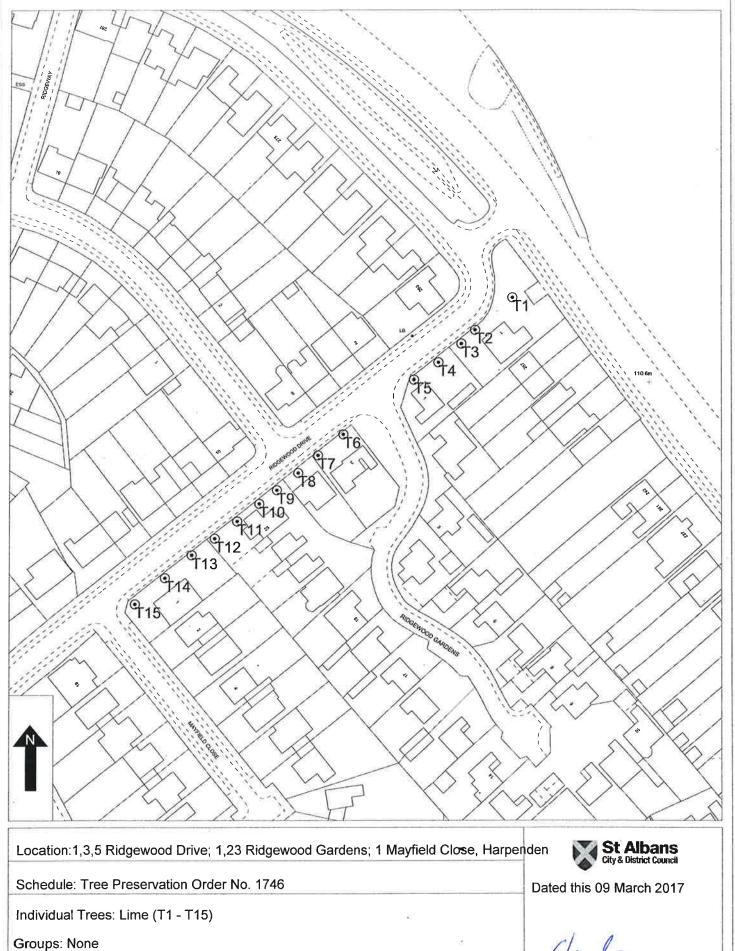

### **SCHEDULE**

# **SPECIFICATION OF TREES**

## Trees specified individually

(encircled in black on the map)

| Map Ref.   | Description | Situation                               |
|------------|-------------|-----------------------------------------|
| T1         | Lime        | Front garden of no.1 Ridgewood Drive    |
| T2         | Lime        | Rear garden of no.1 Ridgewood Drive     |
| T3         | Lime        | Rear garden of no.1 Ridgewood Drive     |
| T4         | Lime        | Rear garden of no.1 Ridgewood Gardens   |
| <b>T</b> 5 | Lime        | Rear garden of no.1 Ridgewood Drive     |
| <b>T</b> 6 | Lime        | Front garden of no.3 Ridgewood Drive    |
| T7         | Lime        | Front garden of no.3 Ridgewood Drive    |
| T8         | Lime        | Front garden of no.5 Ridgewood Drive    |
| T9         | Lime        | Front garden of no.23 Ridgewood Gardens |
| T10        | Lime        | Front garden of no.23 Ridgewood Gardens |
| T11        | Lime        | Rear garden of no.23 Ridgewood Gardens  |
| T12        | Lime        | Rear garden of no.23 Ridgewood Gardens  |
| T13        | Lime        | Rear garden of no.1 Mayfield Close      |
| T14        | Lime        | Rear garden of no.1 Mayfield Close      |
| T15        | Lime        | Front garden of no.1 Mayfield Close     |